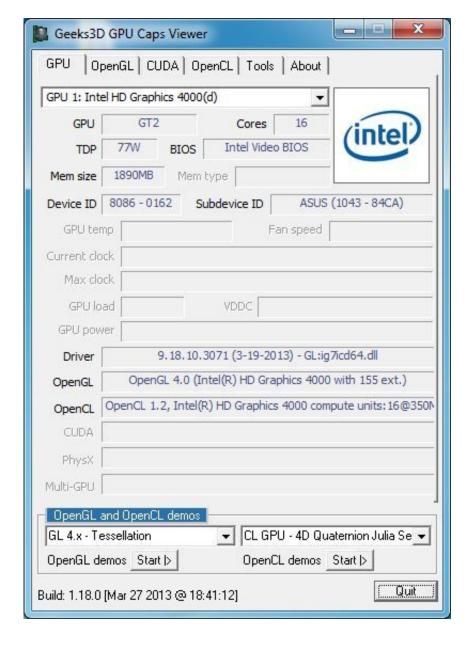

4/6

| GPU 1: Int  | el HD Graph                                          | nics 4000   | (d)           | _           |                    |
|-------------|------------------------------------------------------|-------------|---------------|-------------|--------------------|
| GPU         | GT2                                                  | 2           | Cores         | 16          | (intal             |
| TDP         | 77W                                                  | BIOS        | Intel Vide    | eo BIOS     | intel              |
| Mem size    | 1890MB                                               | Mem         | type          |             |                    |
| Device ID   | 8086 - 01                                            | 162 S       | ubdevice ID   | ASUS        | (1043 - 84CA)      |
| GPU ter     | np                                                   |             |               | an speed    |                    |
| Current do  | ck                                                   |             |               |             | M.                 |
| Max clo     | ck                                                   |             |               |             |                    |
| GPU lo      | ad                                                   |             | VDDC          |             |                    |
| GPU pov     | er                                                   |             |               |             |                    |
| Driver      | 9. 18. 10. 3071 (3-19-2013) - GL:ig7icd64.dll        |             |               |             |                    |
| OpenGL      | OpenGL 4.0 (Intel(R) HD Graphics 4000 with 155 ext.) |             |               |             |                    |
| OpenCL      | OpenCL 1                                             | .2, Intel(F | R) HD Graphic | s 4000 cor  | mpute units: 16@3  |
| CUDA        |                                                      |             |               |             |                    |
| PhysX       |                                                      |             |               |             |                    |
| Multi-GPU   |                                                      |             |               |             |                    |
| OpenGl      | and OpenC                                            | l demos     |               |             |                    |
| OPPHAR      |                                                      | L dellios   |               | PLL - 4D Qu | uaternion Julia Se |
| GL 4.x - Te | essellation                                          |             | V CL G        |             |                    |